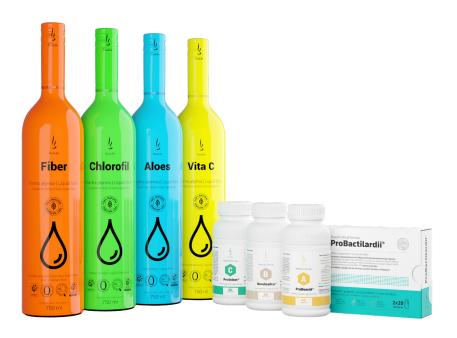

## The functional pack contains

DuoLife Aloes, DuoLife Fiber,

DuoLife Vita C,

DuoLife Medical Formula ProSelect®,

DuoLife Chlorofil,

DuoLife Medical Formula ProDeacid®,

DuoLife Clinical Formula ProBactilardii<sup>®</sup>, DuoLife Medical Formula BorelissPro<sup>®</sup>.