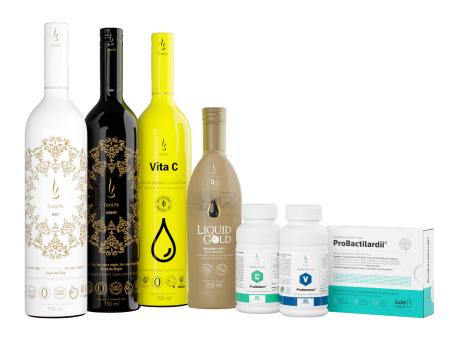

## The functional pack contains

Clinical Formula ProBactilardii®,

DuoLife Vita C.

DuoLife Day and Night,

DuoLife RegenOil Liquid Gold®,

DuoLife Medical Formula ProSelect®,

DuoLife Medical Formula Prolmmuno®.