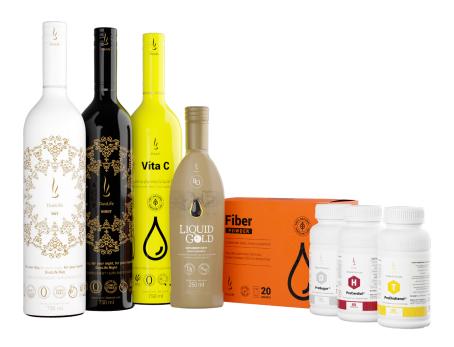

## The functional pack contains

DuoLife Vita C,

DuoLife Medical Formula ProSugar®,

DuoLife Day and Night,

DuoLife RegenOil Liquid Gold®,

DuoLife Fiber Powder,

DuoLife Medical Formula ProCardiol®,

DuoLife Medical Formula ProCholterol®.